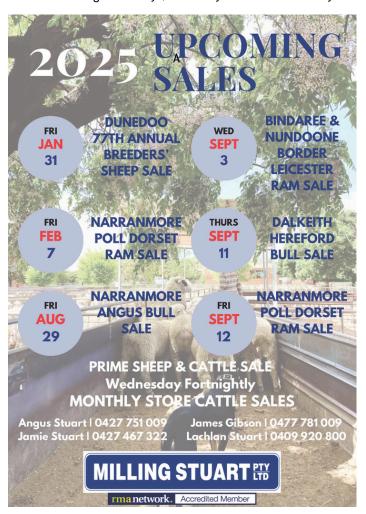

## FORTHCOMING SALES

Store Cattle Sale - Wednesday, 4th December 12PM

Fat Sheep & Cattle Sale - Wednesday, 11th December LAST SALE OF THE YEAR

MILLING STUART CHRISTMAS PARTY - Thursday, 12th December

Fat Sheep & Lamb Sale - Wednesday, 8th January FIRST SALE BACK FOR 2025

77th Annual Breeders' Sheep Sale - Friday, 31st January 2025